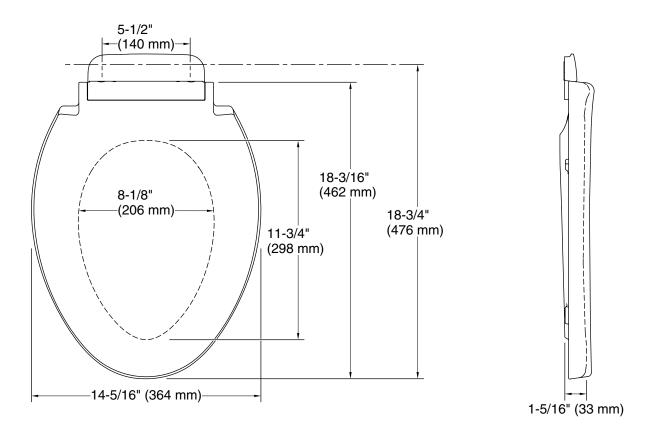

## **Technical Information**

All product dimensions are nominal.Seat shape type:ElongatedSeat front type:Closed-frontSeat-mounting<br/>holes:5-1/2" (140 mm)